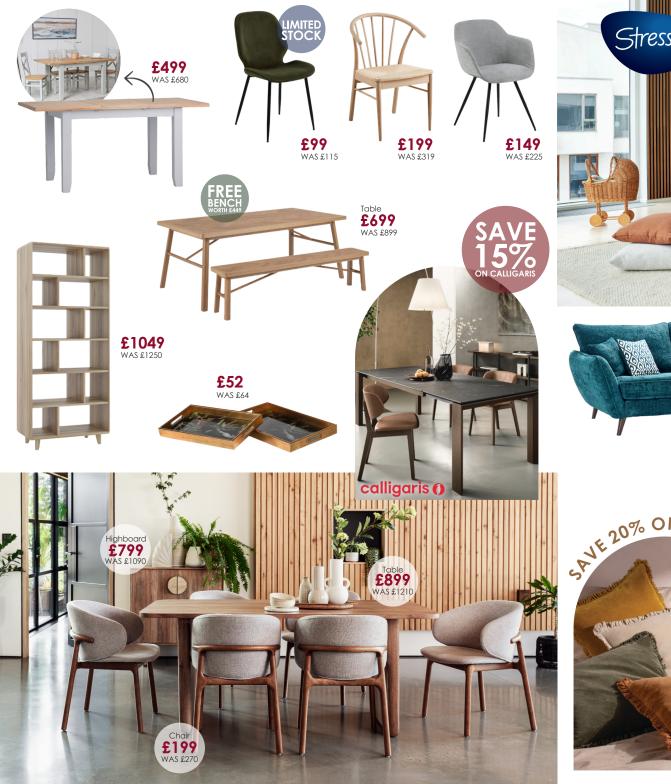

\*Spend & Save offers apply to orders in store on or before 4.30pm on 7<sup>th</sup> Jan 2024. Order value must be a minimum of £1 over shown value. One offer/voucher per household. No price adjustment on previous purchases. Excludes concessions. We reserve the right to cancel or alter any promotion. Cannot be used in conjunction with any other offer.



1905 is our busy in-store restaurant refurbished in recent years with a nod to the style of the Edwardian era in which the business was first established.

We take inspiration from traditional British and Cumbrian dishes as well as occasional influence from dishes derived from the Stollers' Eastern European heritage.

We are a true destination furniture store and 1905 remains a strong and exciting asset to our long-established brand.





























Hampton 3 seater sofa, from £1499 WAS £1790