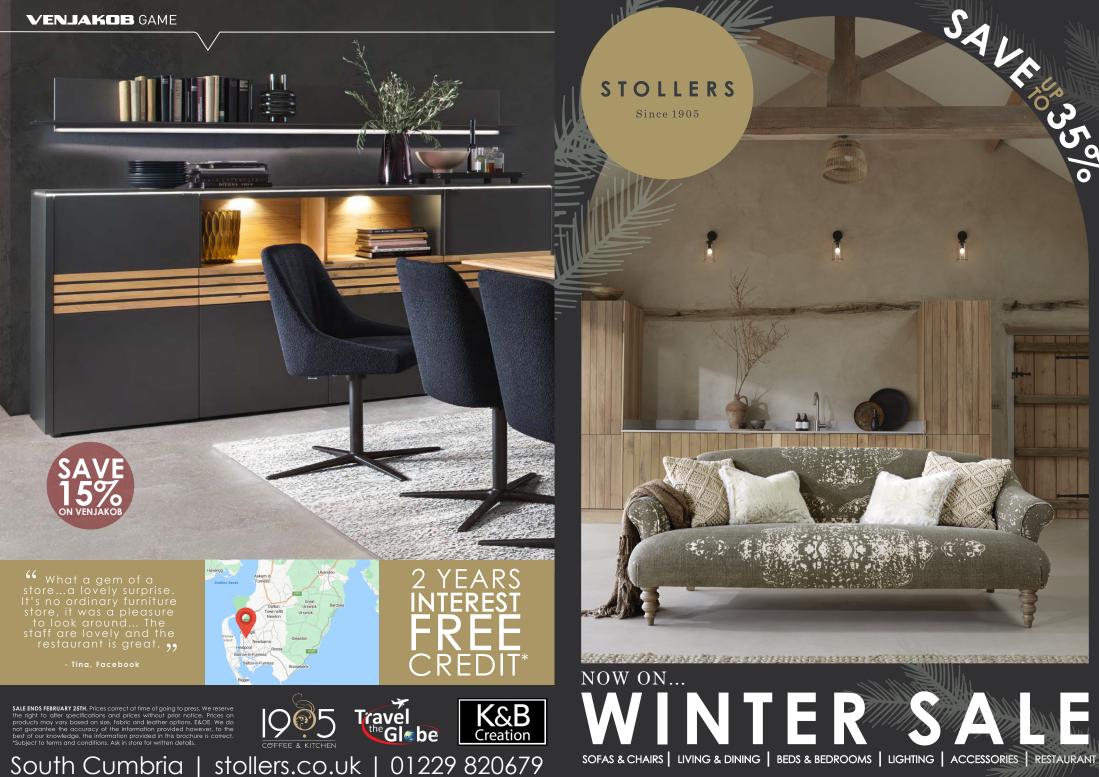

We are a true destination furniture store and 1905 remains a strong and exciting asset to our long-established brand.

Hampton 3 seater sofa, from £1499 WAS £1790